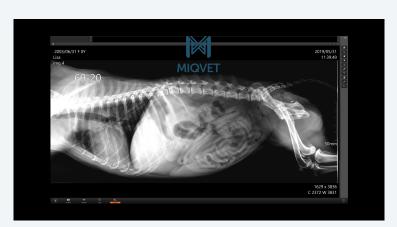

### 3 images, 50 - 55 - 60kV

## MIQVET, calibration criteria.

MIQvet

3 images, 50 - 55 - 60kV

## 3 images, 50 - 55 - 60kV