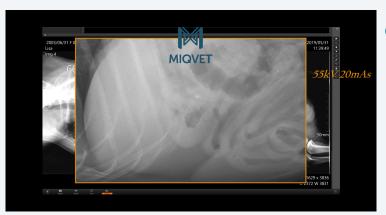

### 3 images, 50 - 55 - 60kV

## MIQVET, calibration criteria.

MIQvet

3 images, 50 - 55 - 60kV

## 3 images, 50 - 55 - 60kV