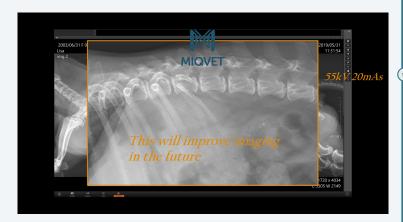

### 3 images, 50 - 55 - 60kV

## MIQVET, calibration criteria.

MIQvet

3 images, 50 - 55 - 60kV

## 3 images, 50 - 55 - 60kV