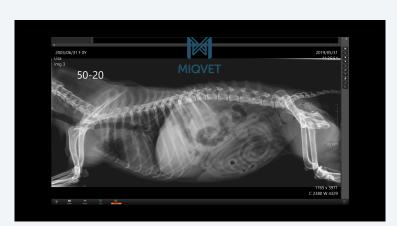

### 3 images, 50 - 55 - 60kV

## MIQVET, calibration criteria.

MIQvet

3 images, 50 - 55 - 60kV

## 3 images, 50 - 55 - 60kV