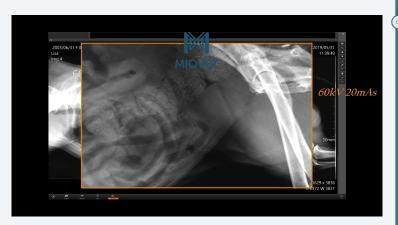

### 3 images, 50 - 55 - 60kV

## MIQVET, calibration criteria.

MIQvet

3 images, 50 - 55 - 60kV

## 3 images, 50 - 55 - 60kV