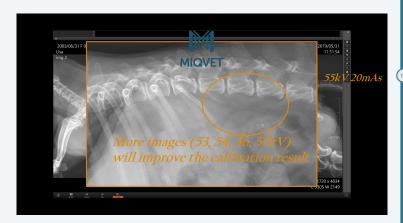

### 3 images, 50 - 55 - 60kV

## MIQVET, calibration criteria.

MIQvet

3 images, 50 - 55 - 60kV

## 3 images, 50 - 55 - 60kV