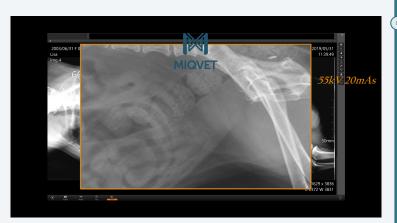

### 3 images, 50 - 55 - 60kV

## MIQVET, calibration criteria.

MIQvet

3 images, 50 - 55 - 60kV

## 3 images, 50 - 55 - 60kV