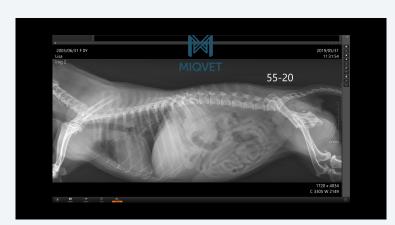

### 3 images, 50 - 55 - 60kV

## MIQVET, calibration criteria.

MIQvet

3 images, 50 - 55 - 60kV

## 3 images, 50 - 55 - 60kV