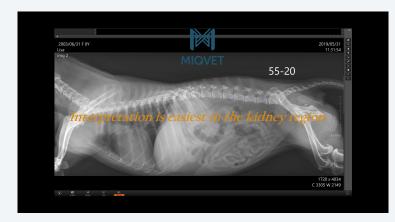

## MIQvet, criteria in calibration

Kidneys in detail

## MIQvet, criteria in calibration

Kidneys in detail

\_\_\_\_\_

MIQvet

## MIQvet, criteria in calibration

lidneys in detail

Diaddel III deti

# kidneys in detail

MIQvet

IIQvet, criteria in alibration

Kidneys in detail

ladder in detai

Liver in deta

## kidneys in detail

MIQvet

IIQvet, criteria in alibration

Kidneys in detail

Bladder in deta

Kidney region: what's

## kidneys in detail

MIQvet

IIQvet, criteria in

Kidneys in detail

Didduoi III d