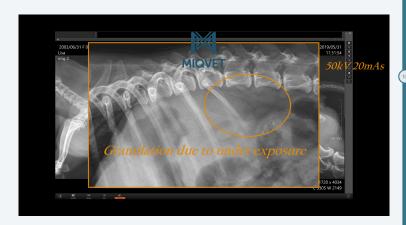

### 3 images, 50 - 55 - 60kV

## MIQVET, calibration criteria.

MIQvet

3 images, 50 - 55 - 60kV

## 3 images, 50 - 55 - 60kV