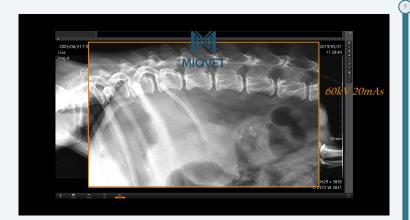

### 3 images, 50 - 55 - 60kV

## MIQVET, calibration criteria.

MIQvet

3 images, 50 - 55 - 60kV

## 3 images, 50 - 55 - 60kV