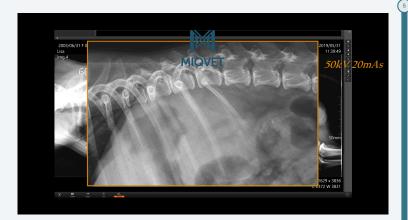

### 3 images, 50 - 55 - 60kV

## MIQVET, calibration criteria.

MIQvet

3 images, 50 - 55 - 60kV

## 3 images, 50 - 55 - 60kV