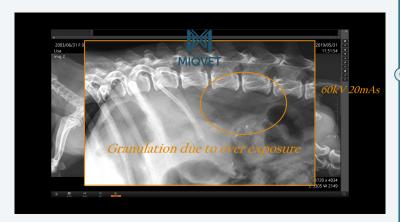

### 3 images, 50 - 55 - 60kV

## MIQVET, calibration criteria.

MIQvet

3 images, 50 - 55 - 60kV

## 3 images, 50 - 55 - 60kV