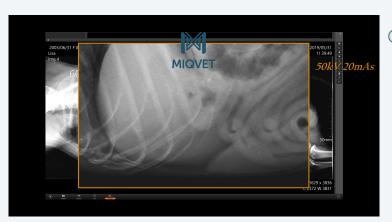

### 3 images, 50 - 55 - 60kV

## MIQVET, calibration criteria.

MIQvet

3 images, 50 - 55 - 60kV

## 3 images, 50 - 55 - 60kV