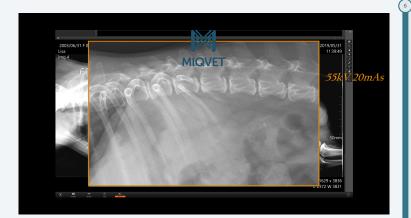

### 3 images, 50 - 55 - 60kV

## MIQVET, calibration criteria.

MIQvet

3 images, 50 - 55 - 60kV

## 3 images, 50 - 55 - 60kV