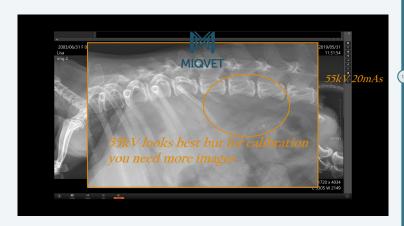

### 3 images, 50 - 55 - 60kV

## MIQVET, calibration criteria.

MIQvet

3 images, 50 - 55 - 60kV

## 3 images, 50 - 55 - 60kV